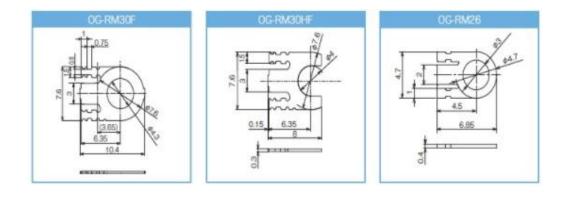

## Kitagawa series: OG-R and OG-RM

- Fibreglass reinforcement strengths contact and enhances performance.
- Prevents screw loosening due to vibration.
- OG-RM is flat space saving profile.
- OG-RM30HF offers even more significant space saving
- Temperature Range: -40 to +85°C.

Application Examples Reel Quantities

| Part Number | Material                        |
|-------------|---------------------------------|
| OG-RM30F    | Tough pitch copper (Sn plating) |
| OG-RM30HF   | Tough pitch copper (Sn plating) |
| OG-RM326    | Brass                           |
| OG-R26 SN   | Tough pitch copper (Sn plating) |
| OG-R30 SN   | Tough pitch copper (Sn plating) |

Unit:mm