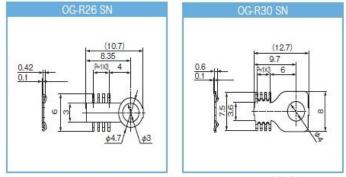

## Kitagawa series: OG-R and OG-RM

- Fibreglass reinforcement strengths contact and enhances performance.
- Prevents screw loosening due to vibration.
- OG-RM is flat space saving profile.
- OG-RM30HF offers even more significant space saving
- Temperature Range: -40 to +85°C.

Application Examples Reel Quantities

| Part Number | Material                        |
|-------------|---------------------------------|
| OG-RM30F    | Tough pitch copper (Sn plating) |
| OG-RM30HF   | Tough pitch copper (Sn plating) |
| OG-RM326    | Brass                           |
| OG-R26 SN   | Tough pitch copper (Sn plating) |
| OG-R30 SN   | Tough pitch copper (Sn plating) |

Unit:mm